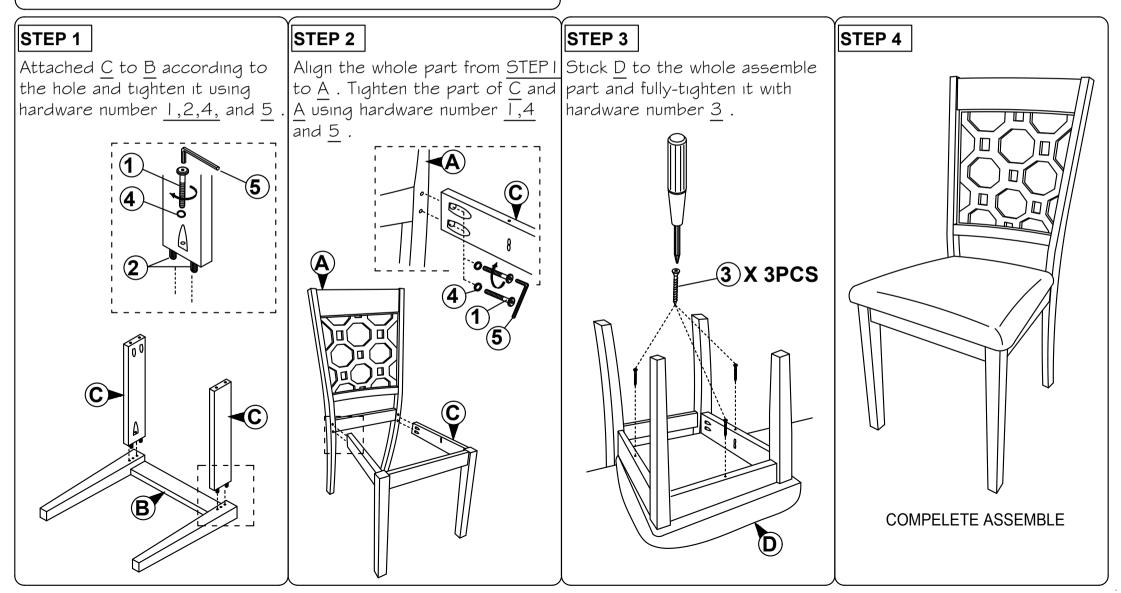

## **ASSEMBLY INSTRUCTION**

# **MODEL : 335C**

Read this instruction carefully. Remove all wrapping material, staples and straps from the carton. See hardware and furniture part list

For guidance. Be sure you have all wooden furniture parts on a clean and flat soft surface, such as a carpet or rug, to prevent from being scratched. Follow the figure to start assembling. CAUTION :

- 1. Do not FULLY TIGHTEN the nut or screw untill all is ready to assemble.
- 2. Do not OVER TIGHTEN the nut or screw to avoid causing damages to the thread.
- 3. Keep all hardware part out reach of children.

| NO | PART LIST    | QTY   | NO | DESRIPTION           |          | QTY   |
|----|--------------|-------|----|----------------------|----------|-------|
| А  | BACK REST    | 1 PC  | 1  | JCBC SCREW M6 X 50MM | 0        | 6 PCS |
| В  | FRONT LEG    | 1 PC  | 2  | WOOD DOWEL Ø8 x 30MM |          | 4 PCS |
| С  | SIDE RAIL    | 2 PCS | 3  | CSK SCREW M4 x 30MM  | Orananas | 3 PCS |
| D  | CUSHION SEAT | 1 PC  | 4  | SPRNG WASHER M6      | 0        | 6 PCS |
|    |              |       | 5  | M4 ALLEN KEY         |          | 1 PC  |