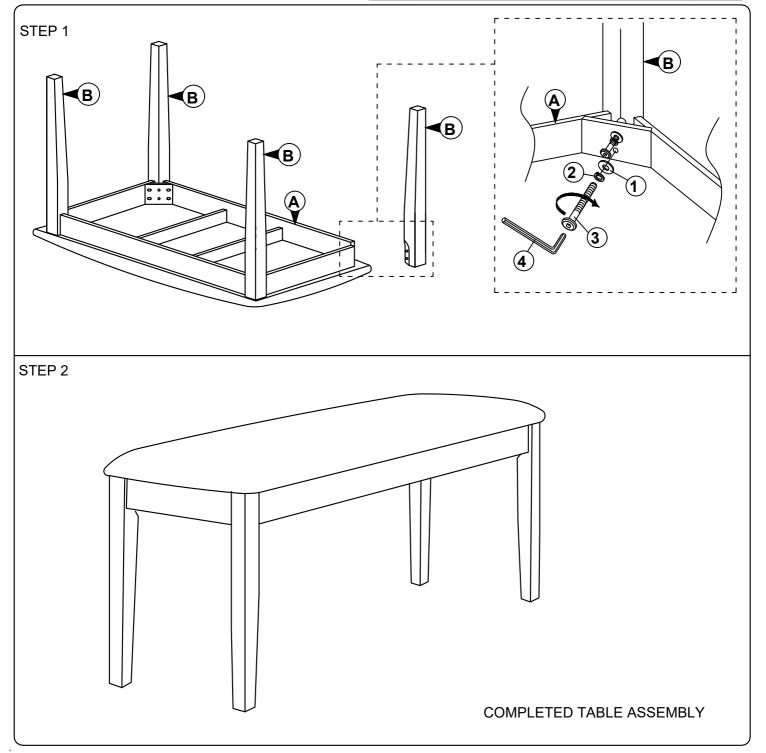

### ASSEMBLY INSTRUCTION MODEL : 037 BENCH

Read this instruction carefully. Remove all wrapping material, staples and straps from the carton. See hardware and furniture part list

For guidance. Be sure you have all wooden furniture parts on a clean and flat soft surface, such as a carpet or rug, to prevent from being scratched. Follow the figure to start assembling.

CAUTION :

1. Do not FULLY - TIGHTEN the nut or screw untill all is ready to assemble.

2. Do not OVER - TIGHTEN the nut or screw to avoid causing damages to the thread.

3. Keep all hardware part out reach of children.

| PART LIST |             |       |  |  |  |
|-----------|-------------|-------|--|--|--|
| No.       | DESCRIPTION | QTY   |  |  |  |
| А         | CHAIR TOP   | 1 PC  |  |  |  |
| В         | TABLE LEG   | 4 PCS |  |  |  |

| HARDWARE LIST |                      |          |       |  |  |
|---------------|----------------------|----------|-------|--|--|
| No.           | DESCRIPTION          |          | QTY   |  |  |
| 1             | FLAT WASHER 6/19"    | 0        | 8 PCS |  |  |
| 2             | SPRING WASHER 6/13"  | Ø        | 8 PCS |  |  |
| 3             | JCBC SCREW M6 X 70MM | <b>*</b> | 8 PCS |  |  |
| 4             | M4 ALLEN KEY         |          | 1 PC  |  |  |