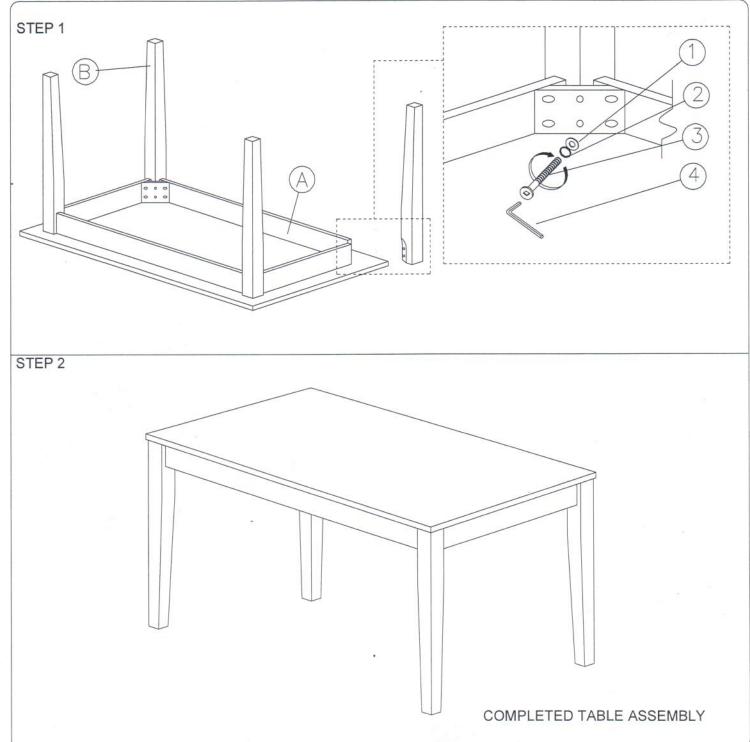

### ASSEMBLY INSTRUCTIONS

#### MODEL: 7008T

Read this instruction carefully, remove all wrapping material, staples and straps from the carton. See hardware and furniture part list. For guidance. Be sure you have all wooden furniture parts on a clean and soft surface to prevent from being scratched. Follow the figure to start assembling.

Caution:

- 1. Do not FULLY -TIGHTEN the nut or bolt until all nut or nut bolt is ready to assembled.
- 2. Do not OVER- TIGHTEN the nut or nut bolt to avoid causing damages to the thread.
- 3. Keep all hardware part out of reach of children.

| PART LIST |             |     | HARDWARE LIST |                      |          |     |
|-----------|-------------|-----|---------------|----------------------|----------|-----|
| No.       | DESCRIPTION | QTY | No.           | DESCRIPTION          |          | QTY |
| A         | TABLE TOP   | 1   | 1             | FLAT WASHER 6/19"    | 0        | 8   |
| В         | TABLE LEG   | 4   | 2             | SPRING WASHER 6/13"  | Ø        | 8   |
| D         |             |     | 3             | JCBC SCREW M6 X 70MM | 9        | 8   |
|           |             |     | 4             | M4 ALLEN KEY         | <u> </u> | 1   |